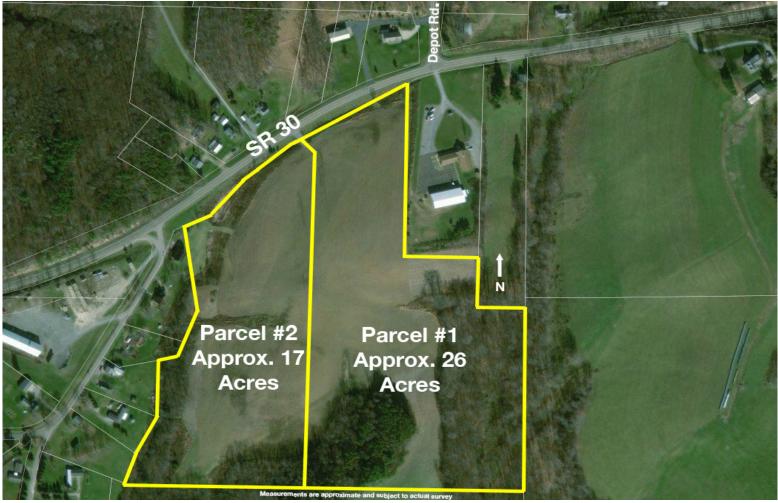

## 43+ Acres Land – Offered In 2 Parcels MOSTLY OPEN & TILLABLE W/ WOODS AT REAR & BUILDING SITES

Hanover Twp. - United Local Schools - Columbiana Co., OH

Absolute auction, all sells to the highest bidder(s) on location: (3300 BLOCK) SR 30, LISBON, OH 44432

330.455.9357 • kikoauctions.com

**REAL ESTATE:** 43+ acres land offered in 2 parcels w/ nice view of the countryside.

**PARCEL #1:** Approx. 26 acres rolling land w/ building site. Mostly open and tillable w/ woods at rear. Some harvestable timber. Approx. 450' frontage on SR 30.

**PARCEL #2:** Approx. 17 acres rolling land w/ building site. Open and tillable land w/ woods at rear. Some harvestable timber. Approx. 450' frontage on SR 30.

**NOTE:** Parcels will be sold separate. Buy one or both. For more information or help with financing contact auctioneer.